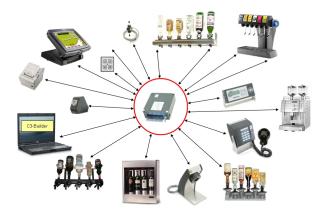

Econo AS is a product for small and medium size installations for stand- alone operation. It covers all dispense and control functions and provides the information necessary to manage a bar or a cafe profitably.

## Features

Dispensing

- control of 8 valves for beer or soft-drinks
- 6 valves and Drinkotec's beer line cleaning system
- portion control with flowmeter or by time
- 12 inputs for flowmeters and FOB detectors
- with free utilisation of all inputs
- 8 panels with 4 keys for portion size
- functions as counter or portioning unit
- (each line is independent)

## Tor-com

- Reports
- display and printing of daily and